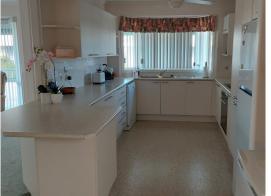

Dahlsford Grove is close to many attractions that bring visitors from all over the world.

A secure, private community with a superior quality of life at an affordable price.

Open Plan Lounge/Dining ceiling fans and Air Con. Kitchen has D/washer, Range hood, Electric Cook Top and Wall Oven. 3 Bedrooms. Bed 1: Built-in-robe, Large Ensuite + ceiling fan + shutters. Bed 2: Built-in-robe + ceiling fan + shutters. Bed3: Built-in-robe ceiling fan + shutters. Main Bathroom: Shower, vanity, toilet. Auto Garage door, 1-2 car spaces + large covered entertainment area. Front verandah West facing. Solar panels, Solar HWS, Garden shed. Garden front/side. A top quality home.