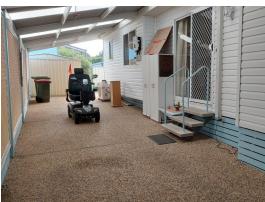

Dahlsford Grove is close to many attractions that bring visitors from all over the world.

A secure, private community with a superior quality of life at an affordable price.

Open Plan Lounge/Dining ceiling fans and Air Con. Kitchen has D/washer, Range hood, Electric Cook Top and Wall Oven. 3 Bedrooms. Bed 1: Built-in-robe, Large Ensuite + ceiling fan + shutters. Bed 2: Built-in-robe + ceiling fan + shutters. Bed3: Built-in-robe ceiling fan + shutters. Main Bathroom: Shower, vanity, toilet. Auto Garage door, 1-2 car spaces + large covered entertainment area. Front verandah West facing. Solar panels, Solar HWS, Garden shed. Garden front/side. A top quality home.