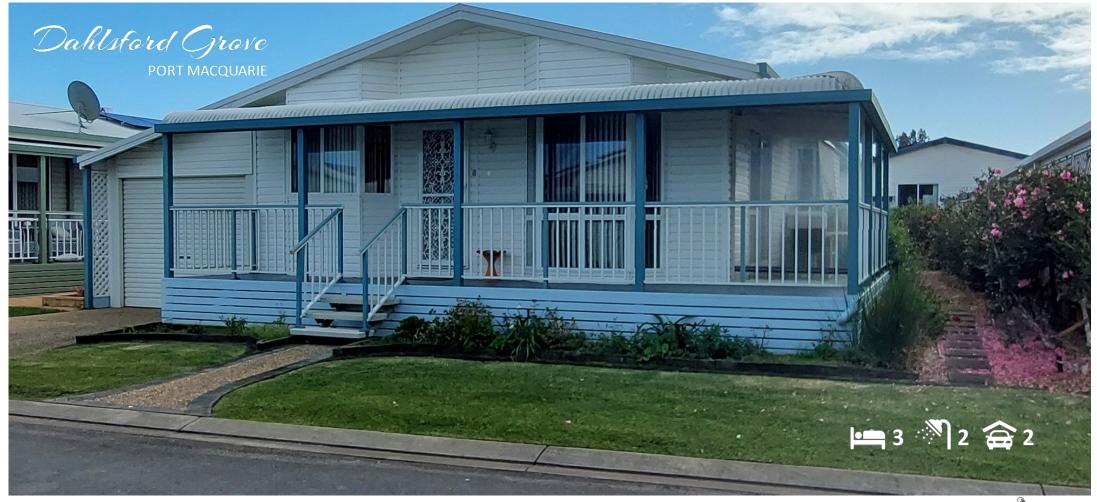

## **72** Tallowood Lane

\$550,000

6584 4480 sales@dahlsford.com.au

## **FEATURES**

- Open plan living
- •3 Bedrooms
- Built-in-robes
- •2 Bathrooms
- Practical Kitchen
- •Electric cook top & wall oven
- Air Conditioner
- Ceiling Fans
- Solar Panels
- Solar HWS
- •1-2 Car accommodation
- Garden shed
- Mailbox
- Garbage collected

Dahlsford Grove is close to many attractions that bring visitors from all over the world.

A secure, private community with a superior quality of life at an affordable price.

Open Plan Lounge/Dining ceiling fans and Air Con. Kitchen has D/washer, Range hood, Electric Cook Top and Wall Oven. 3 Bedrooms. Bed 1: Built-in-robe, Large Ensuite + ceiling fan + shutters. Bed 2: Built-in-robe + ceiling fan + shutters. Bed3: Built-in-robe ceiling fan + shutters. Main Bathroom: Shower, vanity, toilet. Auto Garage door, 1-2 car spaces + large covered entertainment area. Front verandah West facing. Solar panels, Solar HWS, Garden shed. Garden front/side. A top quality home.